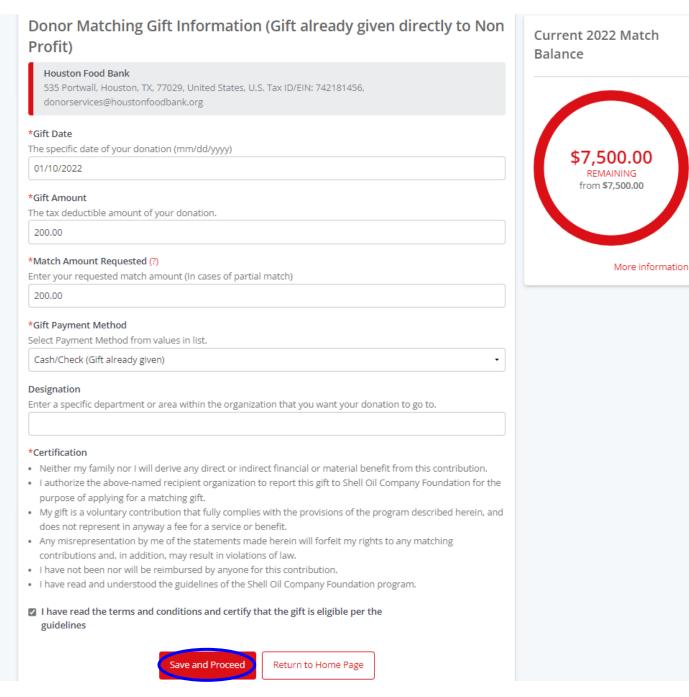

#### **Advanced Search Screen**

7. After you have chosen your organization you are now at the Donor Matching Gift Information screen. Fill out this screen, click **"Save and Proceed"** 

8. Review Information and click "Submit"