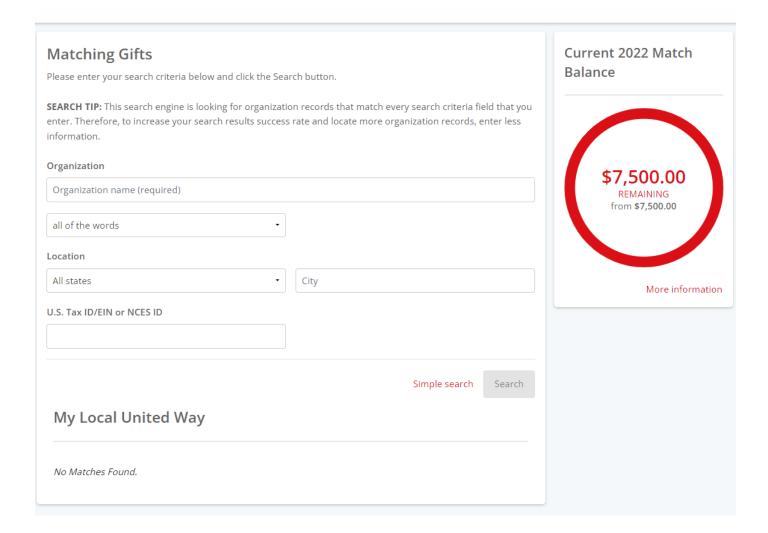

4. On the **Matching Gifts home screen**, click on either the **Matching Gifts tab** at the top of the screen or click the **"Go To Matching Gifts"** button.

Click on either of these links

5. You are now on the **Matching Gifts screen**. Click on the **"Request a Match Button"**. (If you would like to make a payroll deduction during the month of September, see the screen shots at the bottom of this document)

Request a Match

Click on Request a Match Button

6. **Choose your organization** -Type in the name of the organization you are searching for in the search field or you can use the Advanced Search and provide more detailed information to find the organization.