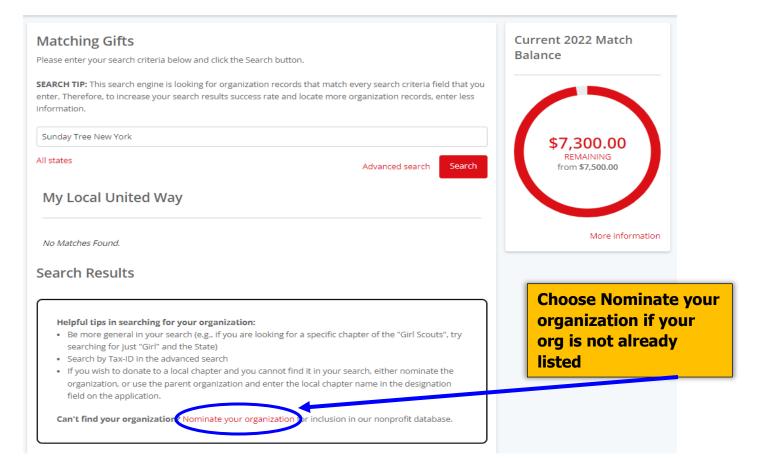

9. If the agency you are searching for is not found, you will be given the option to Nominate your organization for inclusion in our nonprofit database. Click "Nominate your organization" and you will be taken to the second screen below.