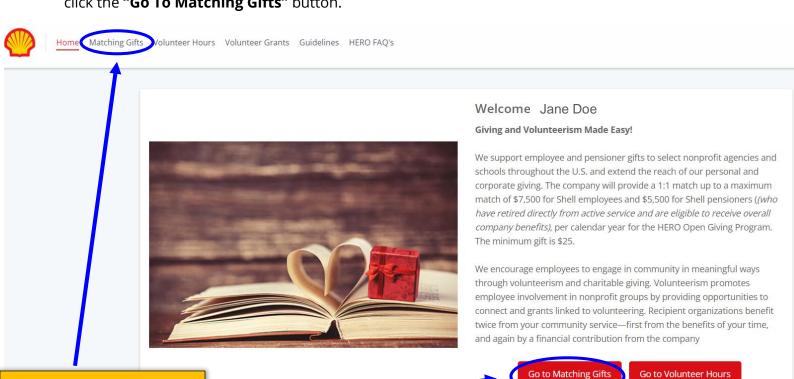

#### Accessing the external site <a href="https://www.cybergrants.com/shelloilfoundation/hero">https://www.cybergrants.com/shelloilfoundation/hero</a>

Click "Create your password"

3. If you signed into HERO SSO link via the Shell network, you will see the screen below (Matching Gifts Home Screen). If you signed into the HERO site via the www site page you will be prompted to fill in the "My Preferences" section before you proceed to the next screens (this screen can be filled in at a later time).

4. On the **Matching Gifts home screen**, click on either the **Matching Gifts tab** at the top of the screen or click the **"Go To Matching Gifts"** button.

Click on either of these links

5. You are now on the **Matching Gifts screen**. Click on the **"Request a Match Button"**. (If you would like to make a payroll deduction during the month of September, see the screen shots at the bottom of this document)