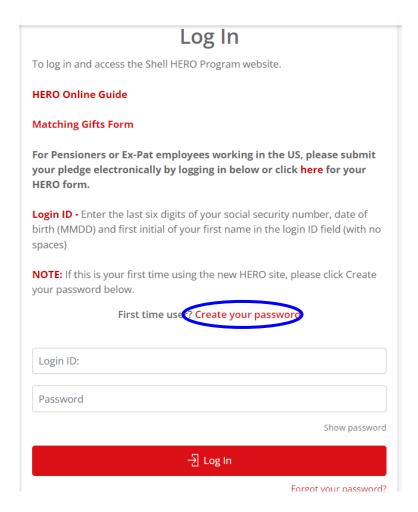

#### **HERO - Employee Matching Gifts Program**

Online Guide

- 1. There are two ways to access the HERO program website:
  - a. When on the Shell network, access the HERO Match Portal at <a href="https://sso.shell.com/idp/startSSO.ping?PartnerSpId=https%3A%2F%2Femployee-sso.cybergrants.com">https://sso.shell.com/idp/startSSO.ping?PartnerSpId=https%3A%2F%2Femployee-sso.cybergrants.com</a>
  - b. Or via the external site at <a href="https://www.cybergrants.com/shelloilfoundation/hero">https://www.cybergrants.com/shelloilfoundation/hero</a>
- 2. If this is your first time attempting to log in to the New HERO program website, you may need to take a few steps to get signed on. If signing on via SSO (while on the Shell network) if the system doesn't automatically read your certificate you will need to double click the certificate for the system to register you. If signing on via external www site you will need to setup a new 11-character User ID (the last six digits of your social security number, date of birth (MMDD) and first initial of your first name). Please see screen shots below to direct you on these screens.

#### Accessing the external site <a href="https://www.cybergrants.com/shelloilfoundation/hero">https://www.cybergrants.com/shelloilfoundation/hero</a>

Click "Create your password"

3. If you signed into HERO SSO link via the Shell network, you will see the screen below (Matching Gifts Home Screen). If you signed into the HERO site via the www site page you will be prompted to fill in the "My Preferences" section before you proceed to the next screens (this screen can be filled in at a later time).