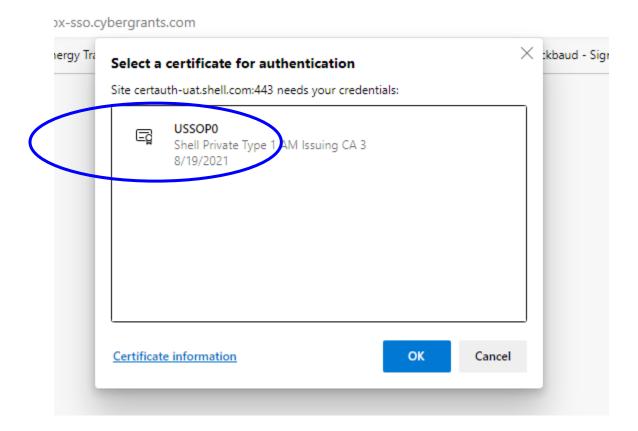

#### **HERO - Employee Matching Gifts Program**

Online Guide

- 1. There are two ways to access the HERO program website:
  - a. When on the Shell network, access the HERO Match Portal at <a href="https://sso.shell.com/idp/startSSO.ping?PartnerSpId=https%3A%2F%2Femployee-sso.cybergrants.com">https://sso.shell.com/idp/startSSO.ping?PartnerSpId=https%3A%2F%2Femployee-sso.cybergrants.com</a>
  - b. Or via the external site at <a href="https://www.cybergrants.com/shelloilfoundation/hero">https://www.cybergrants.com/shelloilfoundation/hero</a>
- 2. If this is your first time attempting to log in to the New HERO program website, you may need to take a few steps to get signed on. If signing on via SSO (while on the Shell network) if the system doesn't automatically read your certificate you will need to double click the certificate for the system to register you. If signing on via external www site you will need to setup a new 11-character User ID (the last six digits of your social security number, date of birth (MMDD) and first initial of your first name). Please see screen shots below to direct you on these screens.

#### Accessing the SSO - Double click the certificate