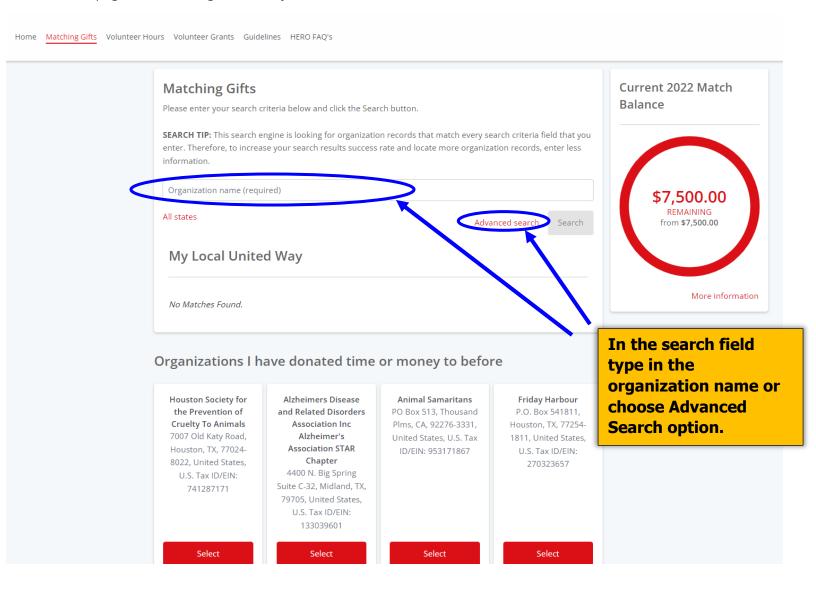

#### **Matching Gifts**

We support employee and pensioner gifts to select nonprofit agencies and schools throughout the U.S. and extend the reach of our personal and corporate giving. By matching employee and pensioner gifts, donor and company resources are leveraged for maximum community benefit.

The company will provide a 1:1 match up to a maximum match of \$7,500 for Shell employees and \$5,500 for Shell pensioners (who have retired directly from active service and are eligible to receive overall company benefits), per calendar year for the HERO Open Giving Program. The minimum gift is \$25.

Request a Match

Click on Request a Match Button

6. **Choose your organization** -Type in the name of the organization you are searching for in the search field or you can use the Advanced Search and provide more detailed information to find the organization.