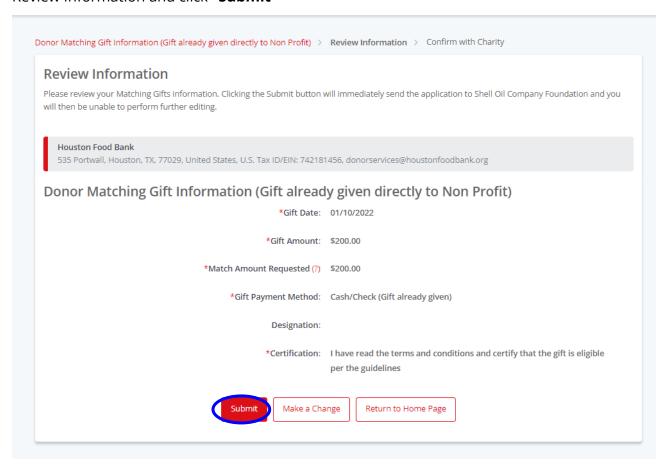

#### **Advanced Search Screen**

7. After you have chosen your organization you are now at the Donor Matching Gift Information screen. Fill out this screen, click **"Save and Proceed"** 

8. Review Information and click "Submit"