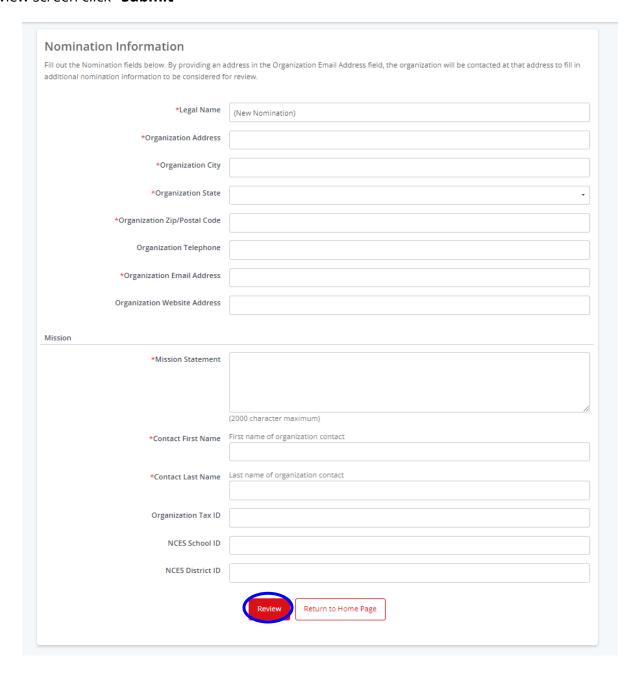

9. If the agency you are searching for is not found, you will be given the option to Nominate your organization for inclusion in our nonprofit database. Click "Nominate your organization" and you will be taken to the second screen below.

**10.** Second screen: Fill in all information noted with "\*" Click "**Review**", if everything is correct on the review screen click "**Submit**"

11. You are finished and have made your match request! Please make sure to read the instructions regarding "What's the next step?".